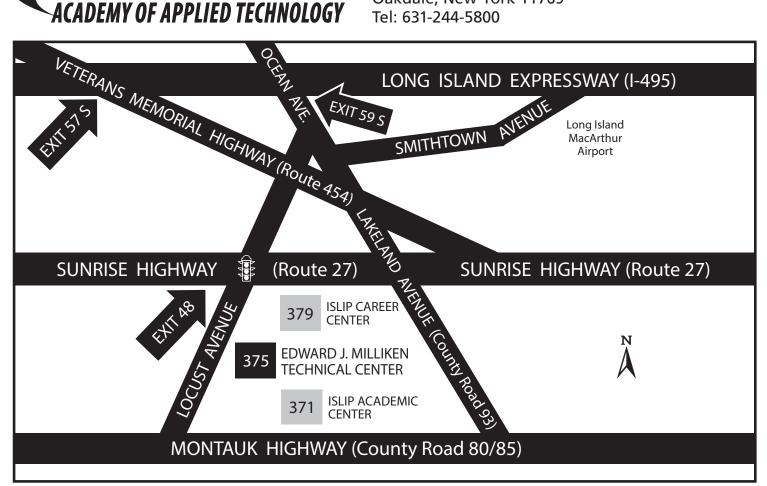

# Edward J. Milliken Technical Center

375 Locust Avenue Oakdale, New York 11769

Tel: 631-244-5800

## **DIRECTIONS**

## FROM THE WEST:

### via Sunrise Highway (Route 27)

East on Sunrise Highway (Route 27) to Exit 48 - Locust Avenue. Continue on service road to traffic light. Right turn onto Locust Avenue, heading south. Campus will be on the left. After the stop sign take the second left into the campus. The Edward J. Milliken Technical Center is the first building on the left.

#### via the Long Island Expressway (I-495)

East on LIE (I-495) to Exit 57 South - Veterans Memorial Highway (Route 454). Right turn onto Locust Avenue heading south. Cross over Sunrise Highway and continue about 1 mile down Locust Avenue. After the stop sign, take the second left into the campus. The Edward J. Milliken Technical Center is the first building on the left.

## FROM THE EAST:

### via Sunrise Highway (Route 27)

West on Sunrise Highway (Route 27) to Exit 48 - Locust Avenue. Turn left onto Locust Avenue, crossing over Sunrise Highway and continue about 1 mile. Campus will be on the left. After the stop sign take the second left into the campus. The Edward J. Milliken Technical Center is the first building on the left.

#### via the Long Island Expressway (I-495)

West on LIE (I-495) to Exit 59 South - Ocean Avenue. Turn left on Ocean Avenue, heading south. Bear right at fork onto Ocean Avenue. Make right on Sunrise Highway, heading west. Stay on service road for 2 lights to Locust Avenue. Turn left, heading south. Continue about 1 mile down Locust Avenue. After the stop sign, take the second left into the campus. The Edward J. Milliken Technical Center is the first building on the left.