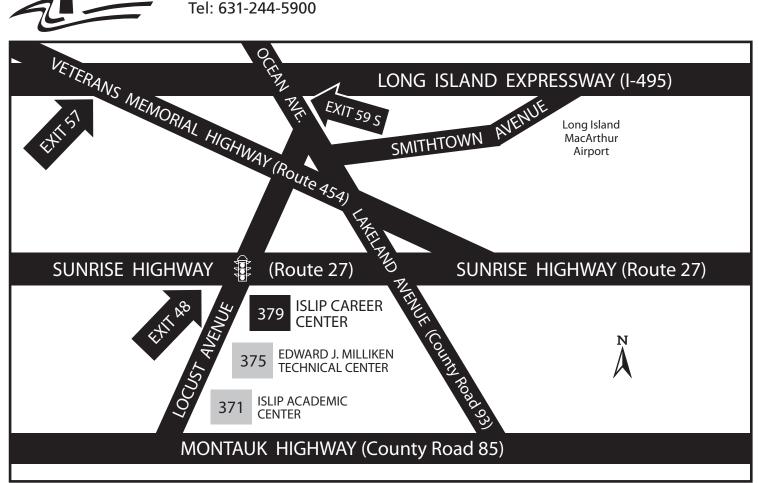

# **Islip Career Center**

379 Locust Avenue, Oakdale, New York 11769

Tel: 631-244-5900

# FROM THE WEST:

### via Sunrise Highway (Route 27)

East on Sunrise Highway (Route 27) to Exit 48 - Locust Avenue. Continue on service road to traffic light. Right turn onto Locust Avenue, heading south. Left turn at the stop sign to enter the campus. Follow the long driveway to the Islip Career Center.

#### via the Long Island Expressway (I-495)

East on LIE (I-495) to Exit 57 South - Veterans Memorial Highway (Route 454). Right turn onto Locust Avenue heading south. Cross over Sunrise Highway and continue about 1 mile down Locust Avenue. After the stop sign, turn left to enter the campus. Follow the long driveway to the Islip Career Center.

# FROM THE EAST:

### via Sunrise Highway (Route 27)

West on Sunrise Highway (Route 27) to Exit 48 - Locust Avenue. Turn left onto Locust Avenue, crossing over Sunrise Highway and continue about 1 mile. Left turn at the stop sign to enter the campus. Follow the long driveway to the Islip Career Center.

#### via the Long Island Expressway (I-495)

West on LIE (I-495) to Exit 59 South - Ocean Avenue, Turn left on Ocean Avenue, heading south. Bear right at fork onto Ocean Avenue. Make right on Sunrise Highway, heading west. Stay on service road for 2 lights to Locust Avenue. Turn left, heading south. Continue about 1 mile down Locust Avenue. Turn left at the stop sign to enter the campus. Follow the long driveway to the Islip Career Center.